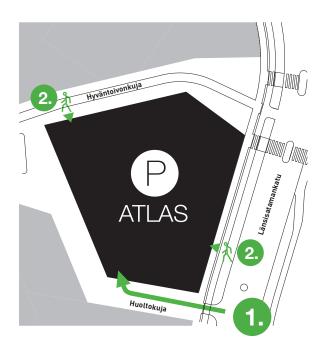

#### ENTRANCE (LÄNSISATAMANKATU 35)

You can drive into the facility from Länsisatamankatu, using the Huoltokuja ramp. The maximum height of the facility is 2.1 metres.

### PEDESTRIAN ENTRANCES

2

You can enter the facility on foot through two different doors, either from Hyväntoivonkuja or Länsisatamankatu. Registered users will be given a key for the pedestrian doors.